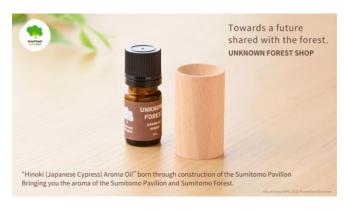

#### ● "Hinoki (Japanese Cypress) Aroma Oil" born through construction of the Sumitomo Pavilion

Based on the concept of, "valuing each life, one tree at a time", careful consideration was made in regards to the wood resources passed down from our predecessors to not only use the wood in the pavilion's construction, but also to develop a wide variety of products from general merchandise, interior items, and stationary.

The "Japanese Cypress Aroma Oil" is made from the bits and pieces of trees that were left when "cypress plywood" for constructing the Sumitomo Pavilion was made. It is a special product that brings you the aroma of the Sumitomo Pavilion and Forest.