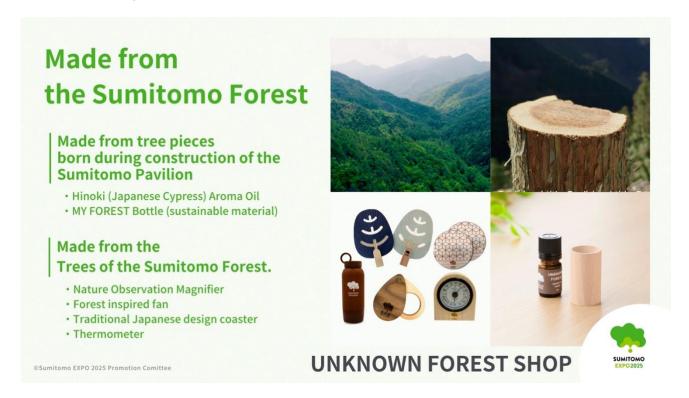

#### ●The "Sumitomo Forest", protected across centuries, now available as official merchandise

The Sumitomo Forest is nature's blessing but it is also a manmade forest that has been nurtured by the hands of man. The cycle of "cutting, processing, using, planting" has allowed this forest to be passed on from past to present and now, into the future. The official merchandise to be introduced at the pavilion are products that make good use of the Sumitomo Forest's resources, passed down for centuries, and brings its value for all to enjoy.

The "Japanese Cypress Aroma Oil" is made from the bits and pieces of trees that were left when "cypress plywood" for constructing the Sumitomo Pavilion was made. It is a special product that brings you the aroma of the Sumitomo Pavilion and Forest.

But that is not all. We are excited to bring you goods and interior items made from the Sumitomo trees, focusing on the unique characteristics and expressions of each tree, and bringing the "Sumitomo Forest" to everyone's home.