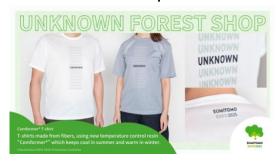

#### Sumitomo Chemical:

#### Items made from temperature-control resin, "Comformer®"

T-shirts made from fibers, using new temperature control resin "Comformer®" developed by Sumitomo Chemical, which keeps cool in summer and warm in winter. This unique temperature-regulated product makes people's life more comfortable as well as energy saving. Comformer® is also used for uniforms by all staff of pavilion.

URL: https://www.sumitomo-chem.co.jp/func\_polymer/en/product/heatorage/