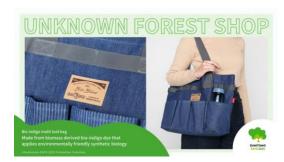

#### Bio-indigo dye made from biomass

Eco-friendly denim items made from indigo dye through microbial fermentation, using renewable biomass as raw material. By introducing indigo dye with bio-process, which makes significant reduction in the environmental impact. Offers three items in the lineup: a multi-tool bag, business tool bag, and wine bottle cover.