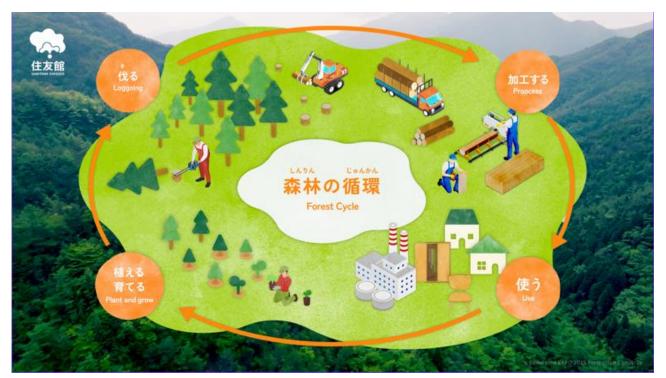

#### ●The "Sumitomo Forest", protected across centuries, now available as official merchandise

The Sumitomo Forest is nature's blessing but it is also a manmade forest that has been nurtured by the hands of man. The cycle of "cutting, processing, using, planting" has allowed this forest to be passed on from past to present and now, into the future. The official merchandise to be introduced at the pavilion are products that make good use of the Sumitomo Forest's resources, passed down for centuries, and brings its value for all to enjoy.