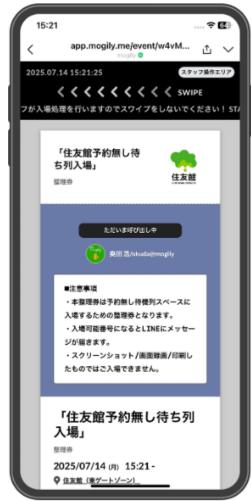

#### Come to the pavilion and enter the queue by the deadline

受付が切時間までに 住友館の受付へ

2

Show your app screen to staff. You'll be guided to the 'No Reservation' queue.

3

'No Reservation' queue at Sumitomo Pavilion