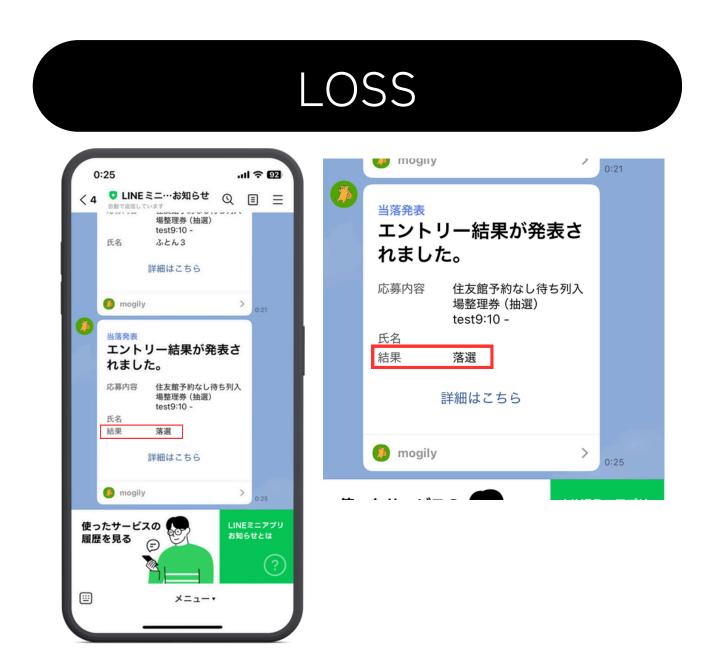

#### STEP 4 | Check win/loss notifications

You will receive a loss notification.

Please try again for another time slot.

You will receive a win notification.

Please wait for the check-in guidance message.