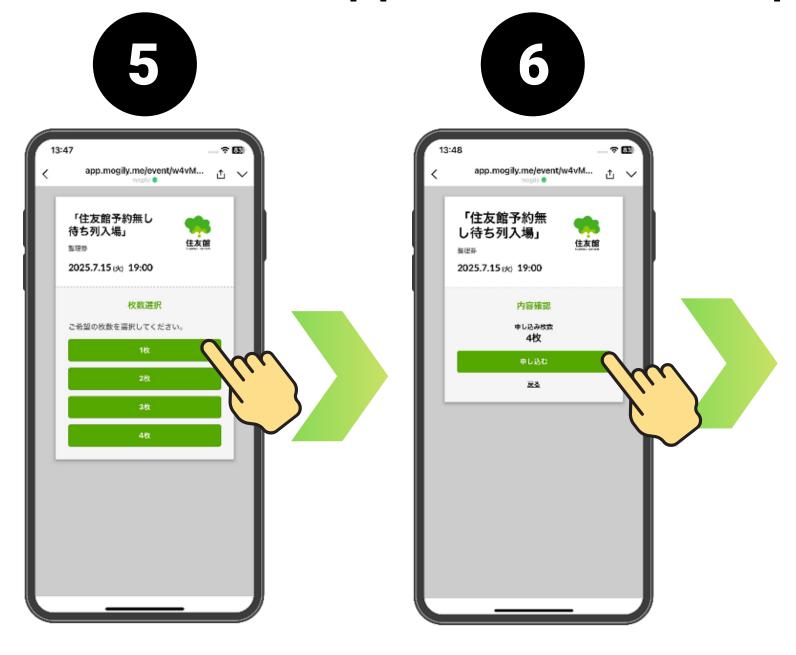

# STEP 2 | At the Expo venue | Launch the app and apply for the lottery

Select your desired time slot access

**Allow location** 

app.mogily.me/event/w4vMEc...

あなたの位置情報を利用

しようとしています。

現在、"LINE" には正確な位置情報へのアク

正確な位置情報が使用されます。

許可しない

Proceed to the ticket quantity selection screen

Launch the Sumitomo Pavilion app at the Expo venue including Yumeshima Station, East Gate, and West Gate areas

Tap the banner at the bottom of the chat screen

# STEP 3 | At the Expo venue |

Select the number of applicants and complete the lottery application

Select number of applicants (up to 4)

Review and submit your application

Application complete. Confirmation message will be sent.