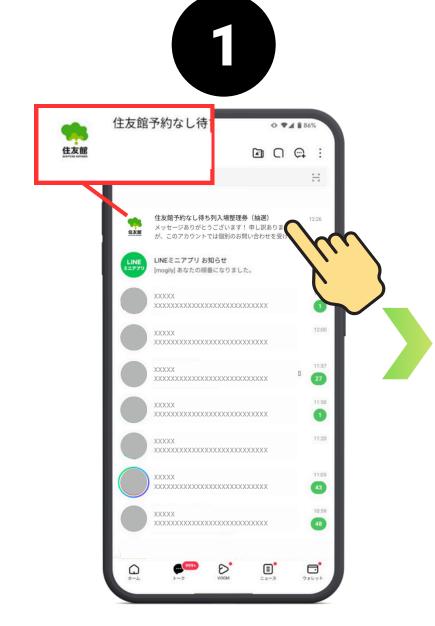

# STEP 1 | Preparation | Register for the lottery app via LINE

LINE

2025
7.24
Scheduled
Pre-release

2

3

4

5

Scan the QR code or Click the URL Add the app as a friend

Tap the banner at the bottom of the chat screen

Grant required permissions for the app

Registration complete