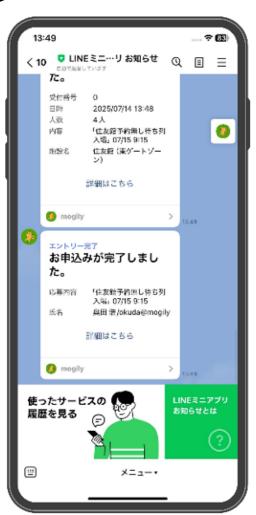

#### STEP 4 | Check win/loss notifications

You will receive a loss notification.

Please try again for another time slot.

You will receive a win notification.

Please wait for the check-in guidance message.