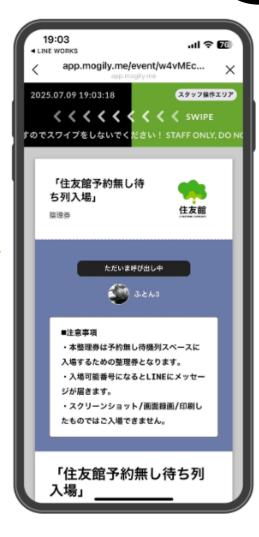

#### Come to the pavilion and enter the queue by the deadline

受付が切時間までに 住友館の受付へ

2

Show your app screen to staff. You'll be guided to the 'No Reservation' queue.

3

'No Reservation' queue at Sumitomo Pavilion

Estimated Wait time 40 - 120 minutes.

 $\divideontimes$ Wait times may vary depending on the day's situation.

Wait in line until you are admitted.

You will receive a notification.

Please check in by the deadline displayed.