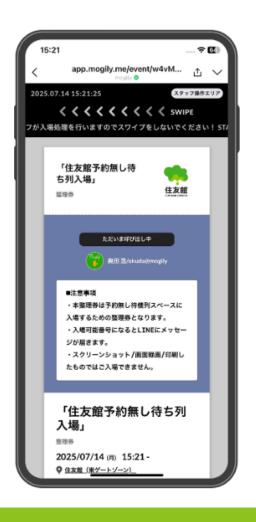

#### Come to the pavilion and enter the queue by the deadline

受付が切時間までに 住友館の受付へ

2

Show your app screen to staff. You'll be guided to the 'No Reservation' queue.

3

'No Reservation' queue at Sumitomo Pavilion

Estimated Wait time 40 - 120 minutes.

 $\divideontimes$ Wait times may vary depending on the day's situation.

Wait in line until you are admitted.

You will receive a notification.

Please check in by the deadline displayed.