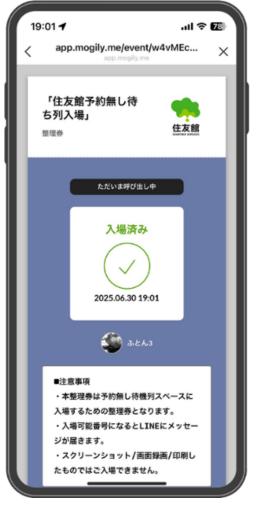

Estimated Wait time 40 - 120 minutes.

 $\divideontimes$ Wait times may vary depending on the day's situation.

Wait in line until you are admitted.

You will receive a notification.

Please check in by the deadline displayed.