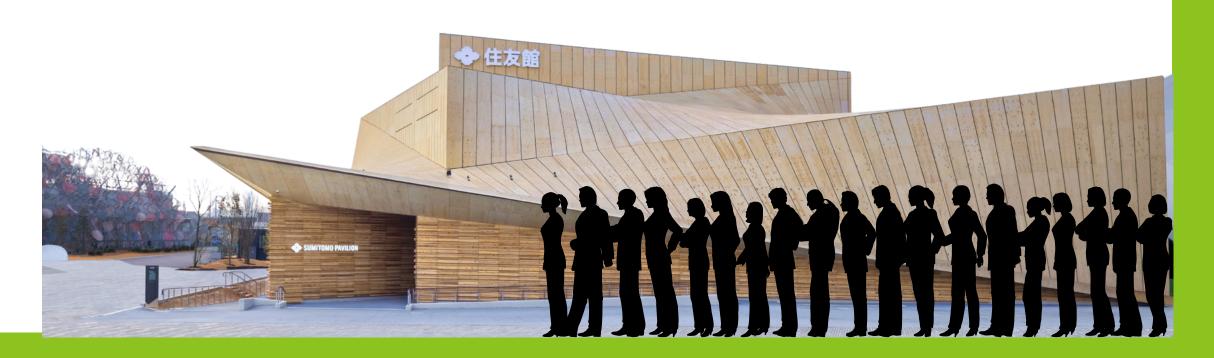

#### Come to the pavilion and enter the queue by the deadline

受付が切時間までに 住友館の受付へ

2

Show your app screen to staff. You'll be guided to the 'No Reservation' queue.

3

'No Reservation' queue at Sumitomo Pavilion

Estimated Wait time 40 - 120 minutes.

 $\divideontimes$ Wait times may vary depending on the day's situation.

Wait in line until you are admitted.

You will receive a notification.

Please check in by the deadline displayed.