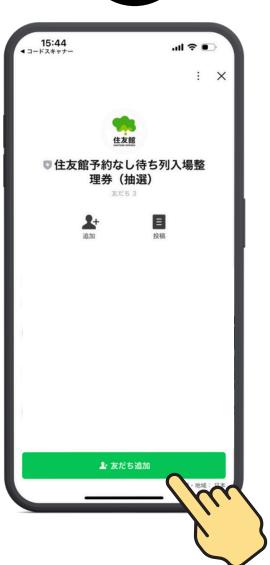

# STEP 1 | Preparation | Register for the lottery app via LINE

LINE

2025
7.24
Scheduled
Pre-release

2

3

4

5

Scan the QR code or Click the URL Add the app as a friend

Tap the banner at the bottom of the chat screen

Grant required permissions for the app

Registration complete