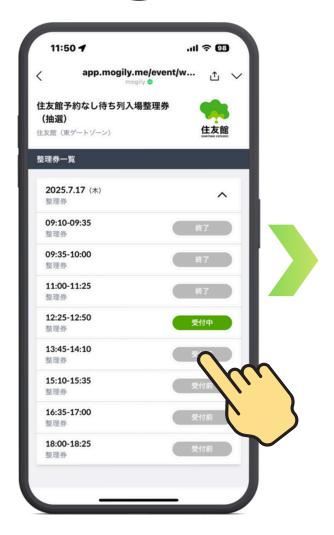

#### Lottery schedule for 'No Reservation' queue at Sumitomo Pavilion

|             | Application period (via app) | Notification time (via app) | Check-in time at Sumitomo Pavilion (on-site) |
|-------------|------------------------------|-----------------------------|----------------------------------------------|
| 1st Lottery | 8:45 - 9:05                  | 9:08                        | 9:10 - 9:35                                  |
| 2nd Lottery | 9:10 - 9:30                  | 9:33                        | 9:35 - 10:00                                 |
| 3rd Lottery | 10:25 - 10:55                | 10:58                       | 11:00 - 11:25                                |
| 4th Lottery | 11:50 - 12:20                | 12:23                       | 12:25 - 12:50                                |
| 5th Lottery | 13:10 - 13:40                | 13:43                       | 13:45 - 14:10                                |
| 6th Lottery | 14:35 - 15:05                | 15:08                       | 15:10 - 15:35                                |
| 7th Lottery | 16:00 - 16:30                | 16:33                       | 16:35 - 17:00                                |
| 8th Lottery | 17:25 - 17:55                | 17:58                       | 18:00 - 18:25                                |