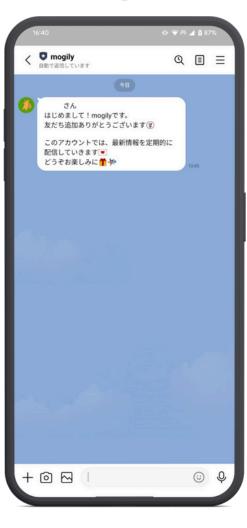

Tap the banner at the bottom of the chat screen

Grant required permissions for the app

Registration complete