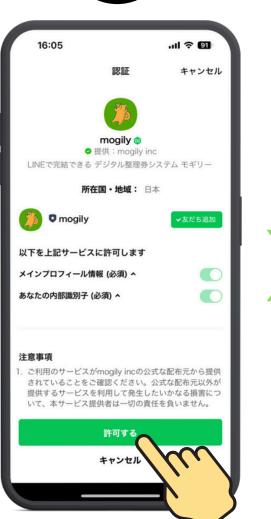

Tap the banner at the bottom of the chat screen

Grant required permissions for the app

Registration complete

# STEP 2 | At the Expo venue | Launch the app and apply for the lottery

Select your desired time slot access

**Allow location** 

app.mogily.me/event/w4vMEc...

あなたの位置情報を利用

しようとしています。

現在、"LINE" には正確な位置情報へのアク

正確な位置情報が使用されます。