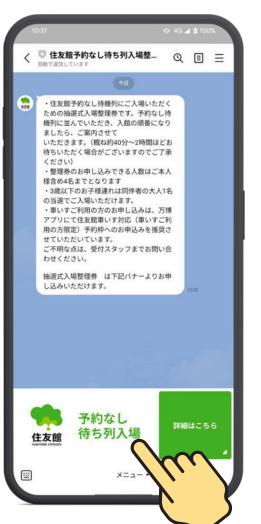

Tap the banner at the bottom of the chat screen

Grant required permissions for the app

Registration complete

許可しない

Proceed to the ticket quantity selection screen

Launch the Sumitomo Pavilion app at the Expo venue including Yumeshima Station, East Gate, and West Gate areas

Tap the banner at the bottom of the chat screen