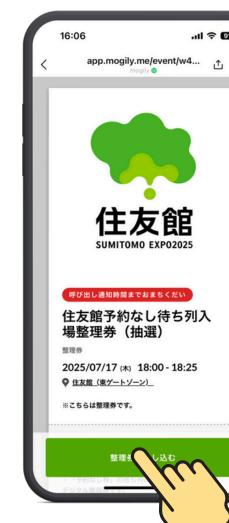

#### STEP 4 | Check win/loss notifications

You will receive a loss notification.

Please try again for another time slot.

You will receive a win notification.

Please wait for the check-in guidance message.

#### STEP 5 | For winners |

#### Come to the pavilion and enter the queue by the deadline

受付が切時間までに 住友館の受付へ

2

Show your app screen to staff. You'll be guided to the 'No Reservation' queue.

3

'No Reservation' queue at Sumitomo Pavilion