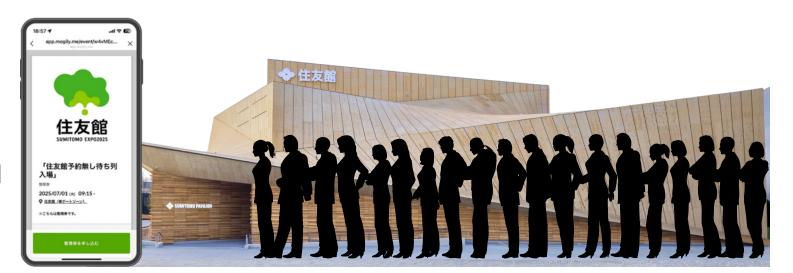

#### Come to the pavilion and enter the queue by the deadline

受付が切時間までに 住友館の受付へ

2

Show your app screen to staff. You'll be guided to the 'No Reservation' queue.

3

'No Reservation' queue at Sumitomo Pavilion

Estimated Wait time 40 - 120 minutes.

 $\divideontimes$ Wait times may vary depending on the day's situation.

Wait in line until you are admitted.

You will receive a notification.

Please check in by the deadline displayed.