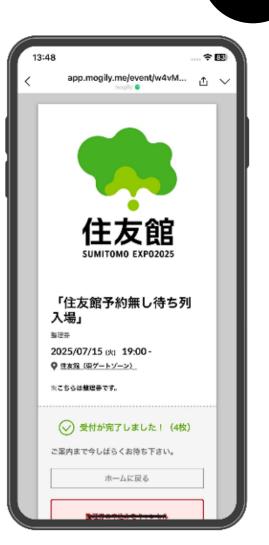

# STEP 3 | At the Expo venue |

Select the number of applicants and complete the lottery application

Select number of applicants (up to 4)

Review and submit your application

Application complete. Confirmation message will be sent.

#### STEP 4 | Check win/loss notifications

You will receive a loss notification.

Please try again for another time slot.

You will receive a win notification.

Please wait for the check-in guidance message.