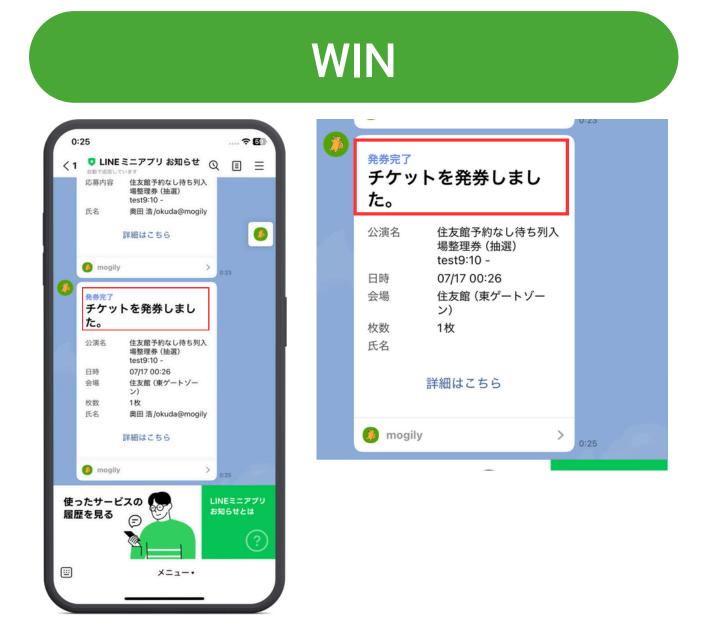

#### STEP 4 | Check win/loss notifications

You will receive a loss notification.

Please try again for another time slot.

You will receive a win notification.

Please wait for the check-in guidance message.

#### STEP 5 | For winners |