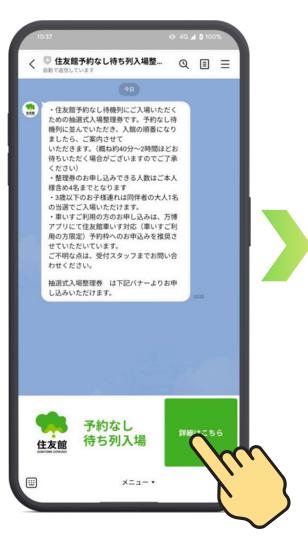

# STEP 2 | At the Expo venue | Launch the app and apply for the lottery

Select your desired time slot access

**Allow location** 

app.mogily.me/event/w4vMEc...

あなたの位置情報を利用

しようとしています。

現在、"LINE" には正確な位置情報へのアク

正確な位置情報が使用されます。

許可しない

Proceed to the ticket quantity selection screen

Launch the Sumitomo Pavilion app at the Expo venue including Yumeshima Station, East Gate, and West Gate areas

Tap the banner at the bottom of the chat screen