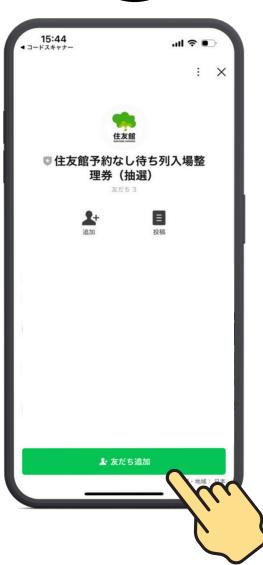

#### STEP 1 | Preparation | Register for the lottery app via LINE

2

Scan the QR code or Click the URL

Add the app as a friend

Tap the banner at the bottom of the chat screen

Grant required permissions for the app

Registration complete