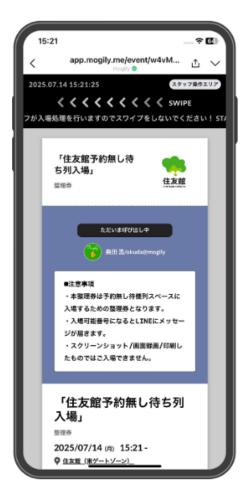

### UCSS mogny 7 0:21

WIN ▼ LINEミニアプリお知らせ 〇 囯 ☰ 発券完了 チケットを発券しまし 住友館予約なし待ち列入 025.07.14 15:21:25 <<<<< 奥田 浩 /okuda@mogily i入場処理を行いますのでスワイプをしないでください! S \* 詳細はこちら 住友館予約なし待ち列入 場整理券 (抽選) test9:10 -「住友館予約無し待 07/17 00:26 ち列入場」 住友館 チケットを発券しまし 住友館予約なし待ち列入 場整理券 (抽選) ただいま呼び出し中 07/17 00:26 住友館 (東ゲートゾー 枚数 奧田 浩 /okuda@mogily 入場するための整理券となります。 ・入場可能番号になるとLINEにメッセー ・スクリーンショット/画面録画/印刷し Wait for the たものではご入場できません。 LINEミニアプリ お知らせとは 使ったサービスの 履歴を見る "Reception Guidance Notification" 「住友館予約無し待ち列 2025/07/14 (月) 15:21 -住友館 (東ゲートゾーン)

You will receive a loss notification. Please try again for another time slot. You will receive a win notification.

Please wait until the "Reception Guidance Notification" arrives after receiving your winning notification.