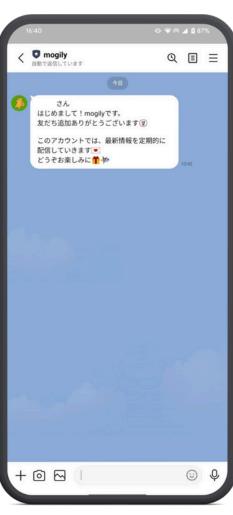

#### STEP 1 | Preparation | Register for the lottery app via LINE

2

Scan the QR code or Click the URL

Add the app as a friend

Tap the banner at the bottom of the chat screen

Grant required permissions for the app

Registration complete