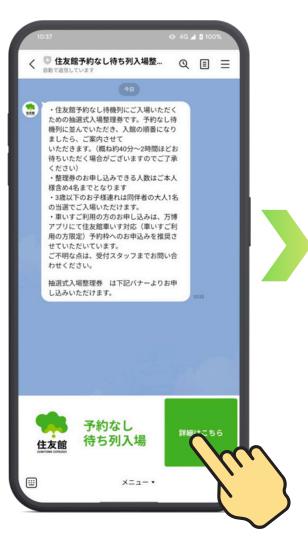

#### STEP 2 | At the Expo venue | Launch the app and apply for the lottery

Select your desired time slot access

**Allow location** 

app.mogily.me/event/w4vMEc...

あなたの位置情報を利用

しようとしています。

現在、"LINE" には正確な位置情報へのアク

正確な位置情報が使用されます。

許可しない

Proceed to the ticket quantity selection screen

Launch the Sumitomo Pavilion app at the Expo venue including Yumeshima Station, East Gate, and West Gate areas

Tap the banner at the bottom of the chat screen