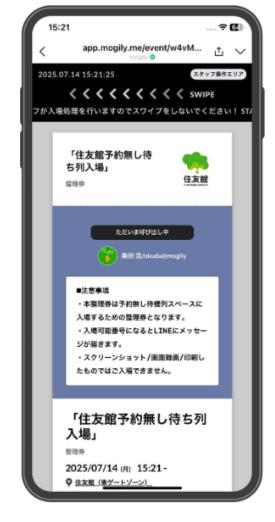

### UCSS mogny 7 0:21

WIN ▼ LINEミニアプリお知らせ 〇 囯 ☰ 発券完了 チケットを発券しまし 住友館予約なし待ち列入 025.07.14 15:21:25 <<<<< 奥田 浩 /okuda@mogily i入場処理を行いますのでスワイプをしないでください! S \* 詳細はこちら 住友館予約なし待ち列入 場整理券 (抽選) test9:10 -「住友館予約無し待 07/17 00:26 ち列入場」 住友館 チケットを発券しまし 住友館予約なし待ち列入 場整理券 (抽選) ただいま呼び出し中 07/17 00:26 住友館 (東ゲートゾー 枚数 奧田 浩 /okuda@mogily 入場するための整理券となります。 ・入場可能番号になるとLINEにメッセー ・スクリーンショット/画面録画/印刷し Wait for the たものではご入場できません。 LINEミニアプリ お知らせとは 使ったサービスの 履歴を見る "Reception Guidance Notification" 「住友館予約無し待ち列 2025/07/14 (月) 15:21 -住友館 (東ゲートゾーン)

You will receive a loss notification. Please try again for another time slot. You will receive a win notification.

Please wait until the "Reception Guidance Notification" arrives after receiving your winning notification.

You will be guided in order.