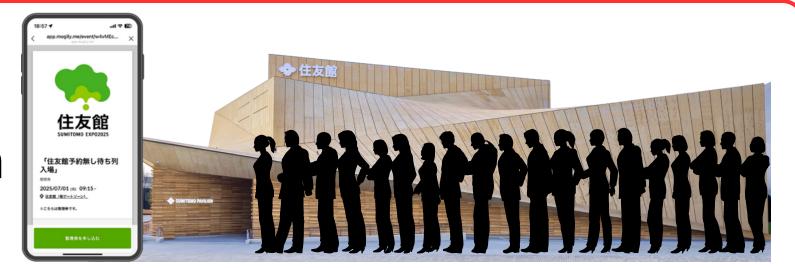

## STEP 5 | Arrive by the "Reception Deadline" shown in the guidance notification. After checking in, please wait in line.

2

Show your app screen to staff. You'll be guided to the 'No Reservation' queue.

3

2025

'No Reservation' queue at Sumitomo Pavilion

Estimated Wait time 40 - 120 minutes.

**XWait times may vary depending on the day's situation.** ■

Wait in line until you are admitted.

You will receive a notification.

Please check in by the deadline displayed.