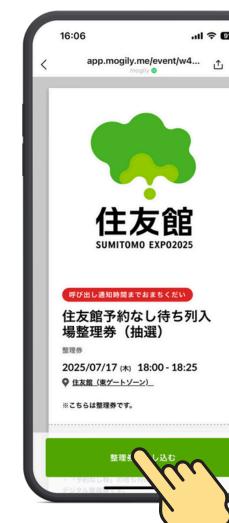

### STEP 4 - 2 | After Winning, Wait for Your Turn via "Reception Guidance Notification"

After being selected,
you will be called in order via the
"Reception Guidance
Notification."

- \*The "Reception Guidance Notification" will be sent in staggered times by group.
- \*\*Please come to the Sumitomo Pavilion reception in accordance with the "Reception Guidance Notification."
- \*\*Please arrive by the "Reception Deadline" shown in the notification.

## STEP 5 | Arrive by the "Reception Deadline" shown in the guidance notification. After checking in, please wait in line.

2

Show your app screen to staff. You'll be guided to the 'No Reservation' queue.

3

2025

'No Reservation' queue at Sumitomo Pavilion

Estimated Wait time 40 - 120 minutes.

**XWait times may vary depending on the day's situation.** ■

Wait in line until you are admitted.

You will receive a notification.