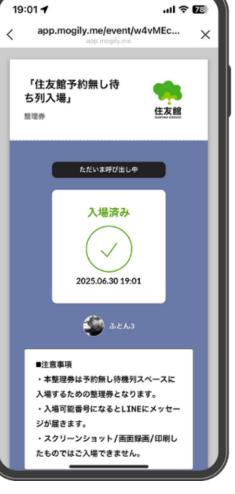

## STEP 5 | Arrive by the "Reception Deadline" shown in the guidance notification. After checking in, please wait in line.

2

Show your app screen to staff. You'll be guided to the 'No Reservation' queue.

3

2025

'No Reservation' queue at Sumitomo Pavilion

Estimated Wait time 40 - 120 minutes.

**XWait times may vary depending on the day's situation.** ■

Wait in line until you are admitted.

You will receive a notification.