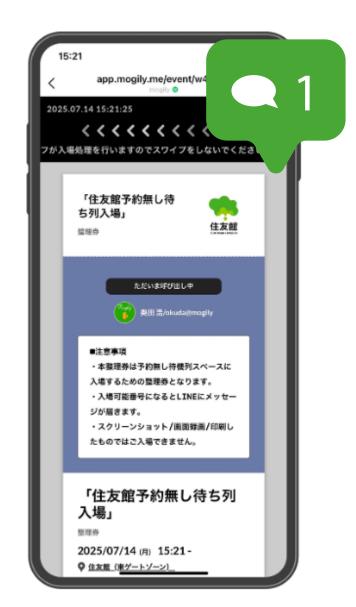

#### STEP 2 | At the Expo venue | Launch the app and apply for the lottery

Select your desired time slot access

**Allow location** 

app.mogily.me/event/w4vMEc...

あなたの位置情報を利用

しようとしています。

現在、"LINE" には正確な位置情報へのアク

正確な位置情報が使用されます。

許可しない

Proceed to the ticket quantity selection screen

Launch the Sumitomo Pavilion app at the Expo venue including Yumeshima Station, East Gate, and West Gate areas

Tap the banner at the bottom of the chat screen