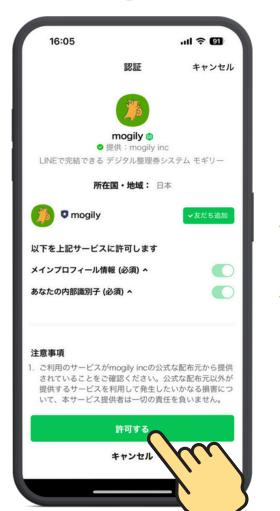

#### STEP 1 | Preparation | Register for the lottery app via LINE

2

Scan the QR code or Click the URL

Add the app as a friend

Tap the banner at the bottom of the chat screen

Grant required permissions for the app