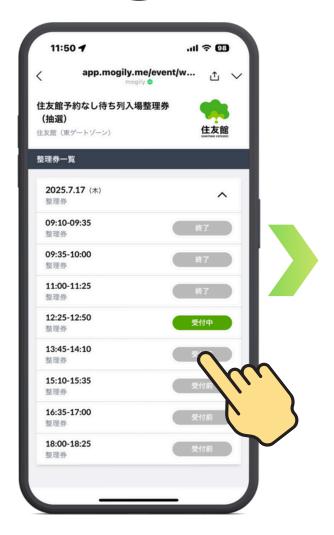

#### STEP 2 | At the Expo venue | Launch the app and apply for the lottery

Select your desired time slot access

**Allow location** 

app.mogily.me/event/w4vMEc...

あなたの位置情報を利用

しようとしています。

現在、"LINE" には正確な位置情報へのアク

正確な位置情報が使用されます。

許可しない

Proceed to the ticket quantity selection screen

Launch the Sumitomo Pavilion app at the Expo venue including Yumeshima Station, East Gate, and West Gate areas

Tap the banner at the bottom of the chat screen

#### Lottery schedule for 'No Reservation' queue at Sumitomo Pavilion

|             | Application period (via app) | Notification time (via app) | Check-in time at Sumitomo Pavilion (on-site) |
|-------------|------------------------------|-----------------------------|----------------------------------------------|
| 1st Lottery | 8:45 - 9:05                  | 9:08                        | 9:10 - 9:35                                  |
| 2nd Lottery | 9:10 - 9:30                  | 9:33                        | 9:35 - 10:00                                 |
| 3rd Lottery | 10:25 - 10:55                | 10:58                       | 11:00 - 11:25                                |
| 4th Lottery | 11:50 - 12:20                | 12:23                       | 12:25 - 12:50                                |
| 5th Lottery | 13:10 - 13:40                | 13:43                       | 13:45 - 14:10                                |
| 6th Lottery | 14:35 - 15:05                | 15:08                       | 15:10 - 15:35                                |
| 7th Lottery | 16:00 - 16:30                | 16:33                       | 16:35 - 17:00                                |
| 8th Lottery | 17:25 - 17:55                | 17:58                       | 18:00 - 18:25                                |