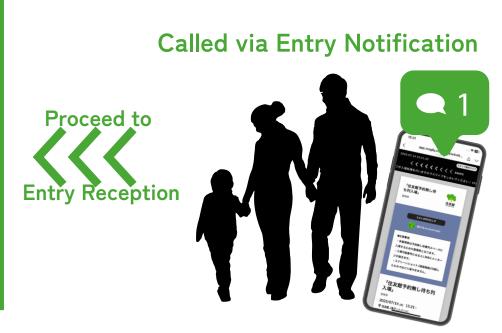

### STEP 4 - 2 | After Winning, Wait for Your Turn via "Reception Guidance Notification"

After being selected,
you will be called in order via the
"Reception Guidance
Notification."

- \*The "Reception Guidance Notification" will be sent in staggered times by group.
- \*\*Please come to the Sumitomo Pavilion reception in accordance with the "Reception Guidance Notification."
- \*\*Please arrive by the "Reception Deadline" shown in the notification.

This system is intended to reduce crowding at the reception. We appreciate your understanding.