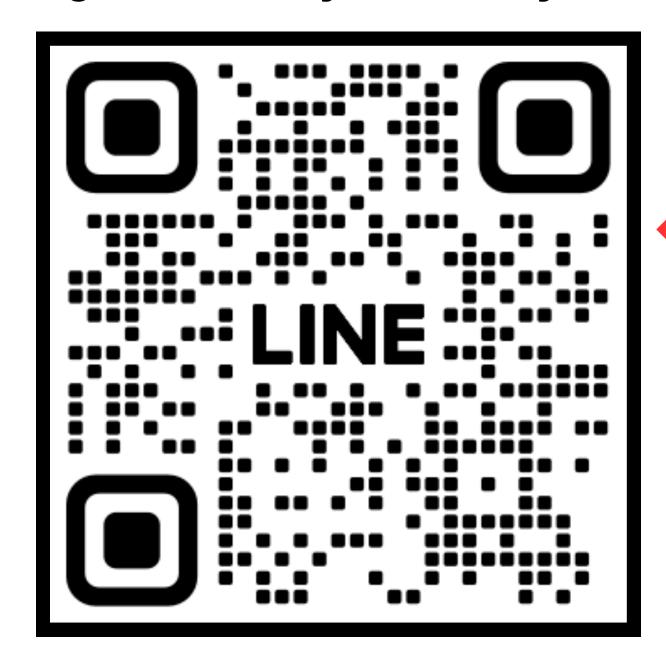

### Please register for the "No Reservation Slot" Digital Lottery Ticket system via the QR code or URL.

https://lin.ee/oSWqucW

Visitors will be admitted in order based on the reservation status on the day.

#### STEP 1 | Preparation | Register for the lottery app via LINE

2

Scan the QR code or Click the URL

Add the app as a friend

Tap the banner at the bottom of the chat screen

Grant required permissions for the app