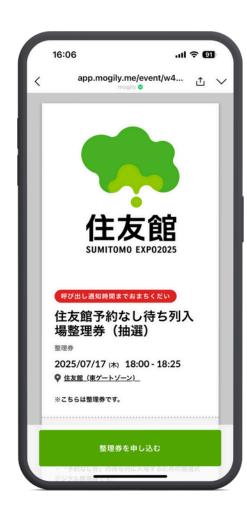

#### STEP 4 - 1 | STEP 4 | Check win/loss notifications

You will receive a loss notification. Please try again for another time slot. You will receive a win notification.

Please wait until the "Reception Guidance Notification" arrives after receiving your winning notification.

### STEP 4 - 2 | After Winning, Wait for Your Turn via "Reception Guidance Notification"

After being selected,
you will be called in order via the
"Reception Guidance
Notification."

- \*The "Reception Guidance Notification" will be sent in staggered times by group.
- \*\*Please come to the Sumitomo Pavilion reception in accordance with the "Reception Guidance Notification."
- \*\*Please arrive by the "Reception Deadline" shown in the notification.