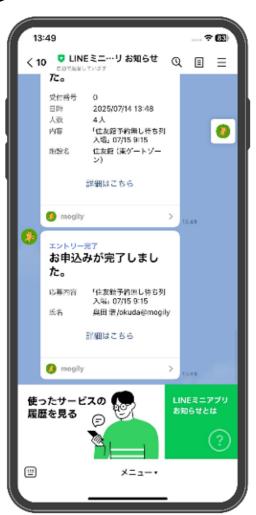

#### STEP 3 | At the Expo venue |

Select the number of applicants and complete the lottery application

Select number of applicants (up to 4)

Review and submit your application

Application complete. Confirmation message will be sent.

#### STEP 4 - 1 | STEP 4 | Check win/loss notifications