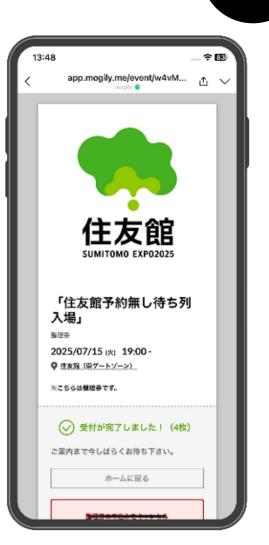

#### STEP 3 | At the Expo venue |

Select the number of applicants and complete the lottery application

Select number of applicants (up to 4)

Review and submit your application

Application complete. Confirmation message will be sent.

You will receive a loss notification. Please try again for another time slot. You will receive a win notification.

Please wait until the "Reception Guidance Notification" arrives after receiving your winning notification.