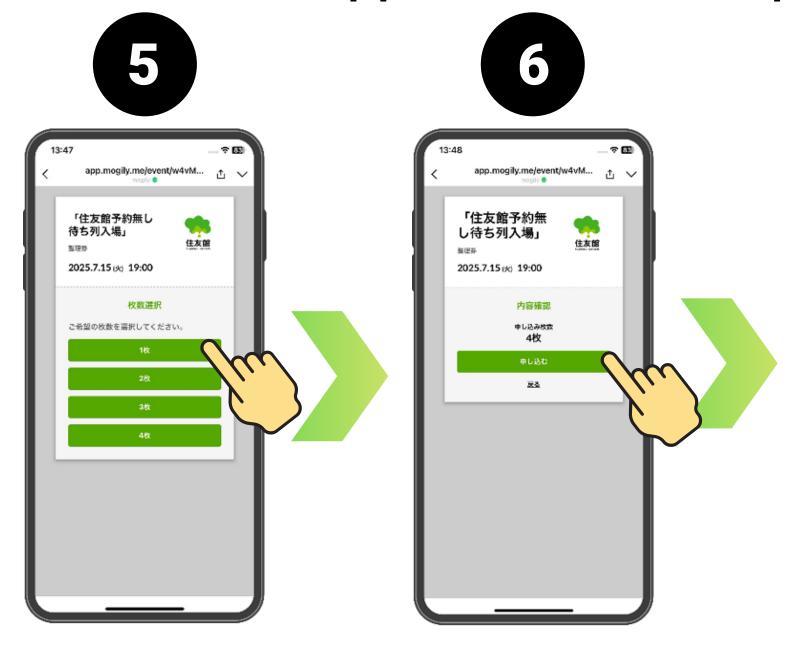

#### STEP 3 | At the Expo venue |

Select the number of applicants and complete the lottery application

Select number of applicants (up to 4)

Review and submit your application

Application complete. Confirmation message will be sent.