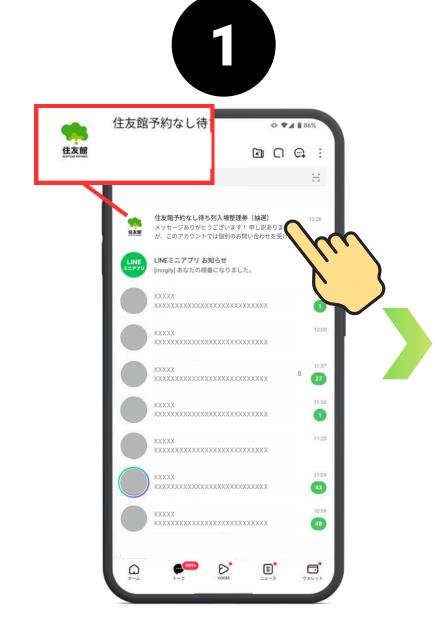

#### STEP 2 | At the Expo venue | Launch the app and apply for the lottery

Select your desired time slot access

**Allow location** 

app.mogily.me/event/w4vMEc...

あなたの位置情報を利用

しようとしています。

現在、"LINE" には正確な位置情報へのアク

正確な位置情報が使用されます。

許可しない

Proceed to the ticket quantity selection screen

Launch the Sumitomo Pavilion app at the Expo venue including Yumeshima Station, East Gate, and West Gate areas

Tap the banner at the bottom of the chat screen