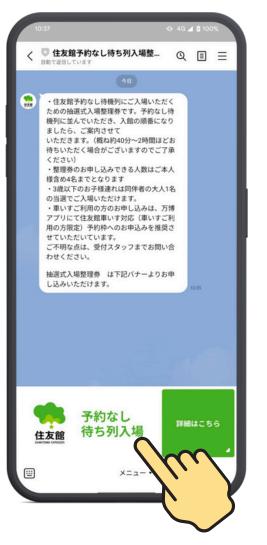

#### STEP 2 | At the Expo venue | Launch the app and apply for the lottery

Select your desired time slot access

**Allow location** 

app.mogily.me/event/w4vMEc...

あなたの位置情報を利用

しようとしています。

現在、"LINE" には正確な位置情報へのアク

正確な位置情報が使用されます。

許可しない

Proceed to the ticket quantity selection screen

Launch the Sumitomo Pavilion app at the Expo venue including Yumeshima Station, East Gate, and West Gate areas

Tap the banner at the bottom of the chat screen