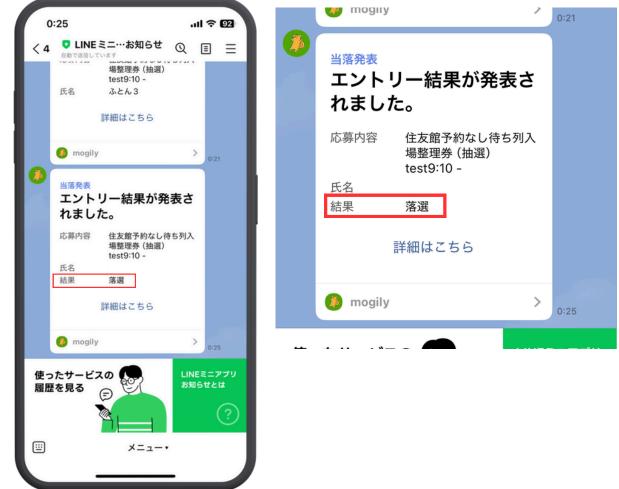

#### STEP 4 - 1 | STEP 4 | Check win/loss notifications

### UCSS mogny 7 0:21

WIN ▼ LINEミニアプリお知らせ 〇 囯 ☰ 発券完了 チケットを発券しまし 住友館予約なし待ち列入 025.07.14 15:21:25 <<<<< 奥田 浩 /okuda@mogily i入場処理を行いますのでスワイプをしないでください! S \* 詳細はこちら 住友館予約なし待ち列入 場整理券 (抽選) test9:10 -「住友館予約無し待 07/17 00:26 ち列入場」 住友館 チケットを発券しまし 住友館予約なし待ち列入 場整理券 (抽選) ただいま呼び出し中 07/17 00:26 住友館 (東ゲートゾー 枚数 奧田 浩 /okuda@mogily 入場するための整理券となります。 ・入場可能番号になるとLINEにメッセー ・スクリーンショット/画面録画/印刷し Wait for the たものではご入場できません。 LINEミニアプリ お知らせとは 使ったサービスの 履歴を見る "Reception Guidance Notification" 「住友館予約無し待ち列 2025/07/14 (月) 15:21 -住友館 (東ゲートゾーン)

You will receive a loss notification. Please try again for another time slot. You will receive a win notification.

Please wait until the "Reception Guidance Notification" arrives after receiving your winning notification.

You will be guided in order.